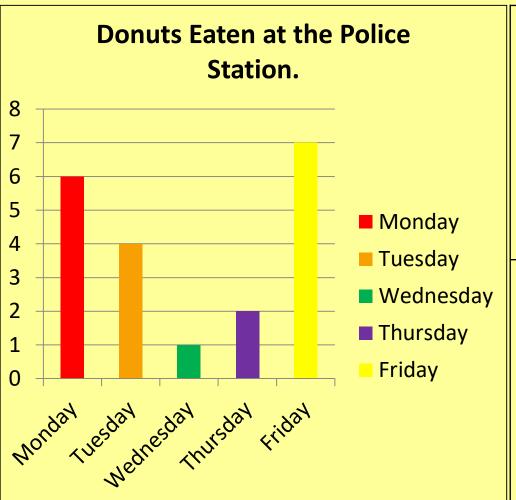

#### A suspect who doesn't smoke says:

- On Monday 4 donuts were eaten.
- Friday is the yellow bar.
- They only had 1 donut on Thursday.
- · Monday is the red bar.

## A suspect who smokes says:

- Friday was the smallest amount of donuts eaten.
- Wednesday is the purple bar.
- Monday was 9 donuts.
- Tuesday was when 4 donuts were eaten.

## A suspect with earrings says:

- Tuesday is the orange bar.
- Monday is green.
- Friday is the yellow bar.
- Thursday was 2 donuts eaten.

## A suspect without earrings says:

- On Tuesday 4 donuts were eaten.
- Thursday is the Purple bar.
- Only 1 donut was eaten on Wednesday.
- 7 is the most about eaten.

| 5 | brown<br>I | suede<br>lies | crocodile<br>her | travel<br>red | dagger<br>ugly | potion<br>ate | handbag<br>cry | dog<br>eyes | orange<br>makeup |
|---|------------|---------------|------------------|---------------|----------------|---------------|----------------|-------------|------------------|
| 4 | mirror     | man           | hair             | tattoo        | saw            | child         | cigar          | soldier     | wears            |
| 3 | pipe       | trust         | moustache        | SO            | poison         | his           | smoking        | holiday     | laptop           |
| 2 | jacket     | the           | scary            | wart          | have           | and           | on             | witch       | police           |
| 1 | ants       | cereal        | then             | murderer      | never          | fire          | maid           | putting     | clown            |
| 0 | 1          | 2             | 3                | 4             | 5              | 6             | 7              | 8           | 9                |