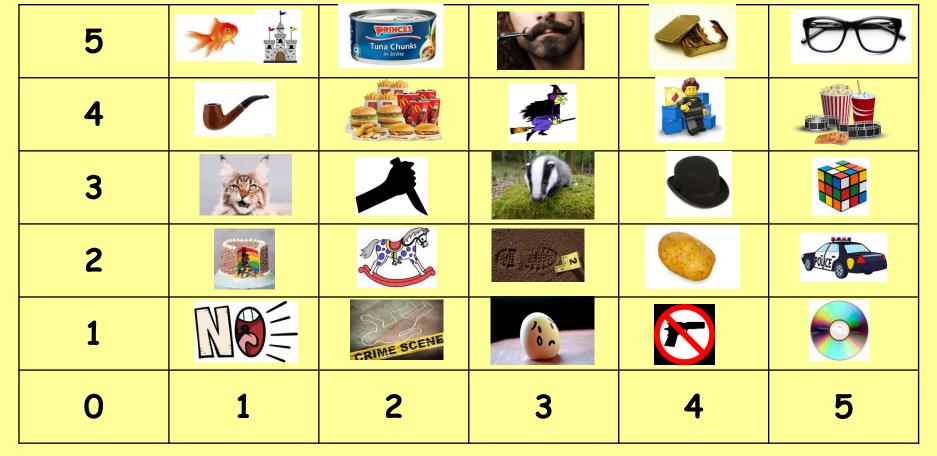

## A suspect without earrings says:

- On Tuesday 4 donuts were eaten.
- Thursday is the Purple bar.
- Only 1 donut was eaten on Wednesday.
- 7 is the most about eaten.

| 5 | brown<br>I | suede<br>lies | crocodile<br>her | travel<br>red | dagger<br>ugly | potion<br>ate | handbag<br>cry | dog<br>eyes | orange<br>makeup |
|---|------------|---------------|------------------|---------------|----------------|---------------|----------------|-------------|------------------|
| 4 | mirror     | man           | hair             | tattoo        | saw            | child         | cigar          | soldier     | wears            |
| 3 | pipe       | trust         | moustache        | SO            | poison         | his           | smoking        | holiday     | laptop           |
| 2 | jacket     | the           | scary            | wart          | have           | and           | on             | witch       | police           |
| 1 | ants       | cereal        | then             | murderer      | never          | fire          | maid           | putting     | clown            |
| 0 | 1          | 2             | 3                | 4             | 5              | 6             | 7              | 8           | 9                |

Clue 3: Note that the words in the message are jumbled up. You will need to sort them into a sentence.

(2,2) (1,5) (5,4) (8,1) (4,1) (9,5) (3,5) (7,2)

<u>Clue 4:</u> Unfortunately the detectives have muddled up evidence from different crime scenes.

Whose clues makes the most sense?

| <u>Detective Bill:</u> (1,3) (2,2) (4,3)       | <u>Detective Johnson:</u> (4,1) (5,3) (4,2) (5,1) |
|------------------------------------------------|---------------------------------------------------|
| <u>Detective Williamson:</u> (2,3) (1,1) (5,5) | <u>Detective Rouge:</u> (1,5) (3,2) (2,4)         |