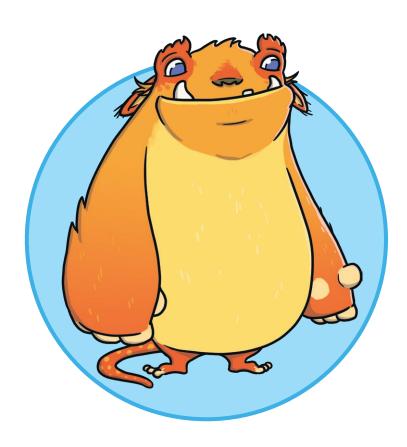

## **Describe the Monster**

Choose the words and phrases that describe the monster.

| hairy    | kind         |
|----------|--------------|
| scaly    | lonely       |
| fluffy   | crusty toes  |
| orange   | stripy nose  |
| blue     | pointy tusks |
| green    | long horns   |
| big      | spotty tail  |
| enormous | purple claws |
| small    | long neck    |
| tiny     | yellow tummy |
| scary    |              |

Write some sentences to describe the monster.

## **Describe the Monster**

Choose the words and phrases that describe the monster. Can you add any of your own?

| hairy    | tiny         |
|----------|--------------|
| scaly    | friendly     |
| orange   | fearsome     |
| blue     | pointy tusks |
| enormous | purple claws |
|          |              |

## **Describe the Monster**

Write some words and phrases that describe the monster.

Write some sentences to describe the monster.