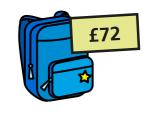

How long is the other piece?

Filip wants to buy these two items.

He has £200

Does he have enough money? \_

How do you know? Talk to a partner.

| 1 3 6 7 | 9 |
|---------|---|
|---------|---|

|   | Н | Т | 0 |  |   | Н | T | 0 |  |
|---|---|---|---|--|---|---|---|---|--|
|   |   |   |   |  |   |   |   |   |  |
| + |   |   |   |  | + |   |   |   |  |
|   | 9 | 9 | 8 |  |   | 9 | 8 | 9 |  |
|   |   |   |   |  |   |   |   |   |  |
|   |   |   |   |  |   |   |   |   |  |
|   | Н | Т | 0 |  |   | Н | Т | 0 |  |