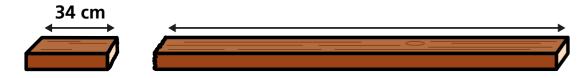

a) Eva uses a number line to work out 312 + 37

What has Eva done? Talk to a partner.

500

c) Use the number line to work out 774 – 62

Esther has a piece of wood 255 cm long.

She cuts it into 2 pieces.

400

One piece is 34 cm long.

How long is the other piece?

Filip wants to buy these two items.

He has £200

Does he have enough money? \_

How do you know? Talk to a partner.

| 1 3 6 7 | 9 |
|---------|---|
|---------|---|

|   | Н | Т | 0 |  |   | Н | T | 0 |  |
|---|---|---|---|--|---|---|---|---|--|
|   |   |   |   |  |   |   |   |   |  |
| + |   |   |   |  | + |   |   |   |  |
|   | 9 | 9 | 8 |  |   | 9 | 8 | 9 |  |
|   |   |   |   |  |   |   |   |   |  |
|   |   |   |   |  |   |   |   |   |  |
|   | Н | Т | 0 |  |   | Н | Т | 0 |  |