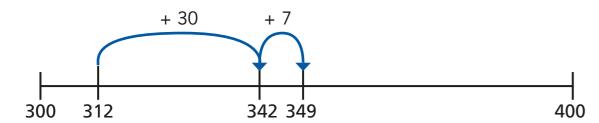

a) Eva uses a number line to work out 312 + 37

What has Eva done? Talk to a partner.

500

c) Use the number line to work out 774 – 62

Esther has a piece of wood 255 cm long.

She cuts it into 2 pieces.

400

One piece is 34 cm long.