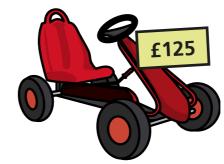

How long is the other piece?

Filip wants to buy these two items.

He has £200

Does he have enough money? \_

How do you know? Talk to a partner.

| 1 3 6 7 | 9 |
|---------|---|
|---------|---|

|   | Н | Т | 0 |  |   | Н | T | 0 |  |
|---|---|---|---|--|---|---|---|---|--|
|   |   |   |   |  |   |   |   |   |  |
| + |   |   |   |  | + |   |   |   |  |
|   | 9 | 9 | 8 |  |   | 9 | 8 | 9 |  |
|   |   |   |   |  |   |   |   |   |  |
|   |   |   |   |  |   |   |   |   |  |
|   | Н | Т | 0 |  |   | Н | Т | 0 |  |