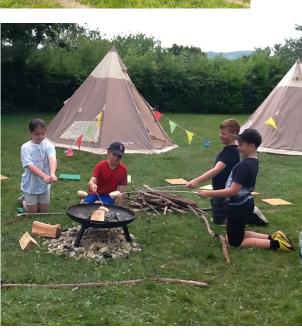

Click here if you would like to complete the survey:

Survey Link

The 'camping' for our Key Stage 2 children has been a great success. The children were really well-behaved and tried hard with every activity. They showed leadership skills, problem-solving skills, determination and resilience amongst many other traits. We were very proud of them. And all of them showed us that they can do the washing up! Remember that mums and dads.

Thank you for contributing to these days. We could not have done them in the way that we did without that.

Thank you to the staff for giving up their free time and staying in school until 10.00pm at night for our older pupils! I must say a big thank you too to those parents who kindly donated extra to make the days even more special.

Contact us: 01873 853746

email: llantiliopertholeyprimary@monmouthshire.gov.uk

A big thank you to all of the staff who, as always, went over and above, to make our 'camping days' so special. Amazing memories to treasure.