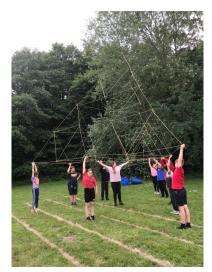

Click here if you would like to complete the survey:

Survey Link

The 'camping' for our Key Stage 2 children has been a great success. The children were really well-behaved and tried hard with every activity. They showed leadership skills, problem-solving skills, determination and resilience amongst many other traits. We were very proud of them. And all of them showed us that they can do the washing up! Remember that mums and dads.