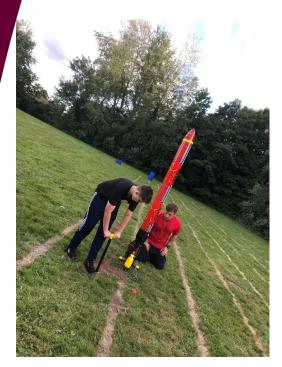

Click here if you would like to complete the survey:

Survey Link

The 'camping' for our Key Stage 2 children has been a great success. The children were really well-behaved and tried hard with every activity. They showed leadership skills, problem-solving skills, determination and resilience amongst many other traits. We were very proud of them. And all of them showed us that they can do the washing up! Remember that mums and dads.

Thank you for contributing to these days. We could not have done them in the way that we did without that.

Thank you to the staff for giving up their free time and staying in school until 10.00pm at night for our older pupils! I must say a big thank you too to those parents who kindly donated extra to make the days even more special.