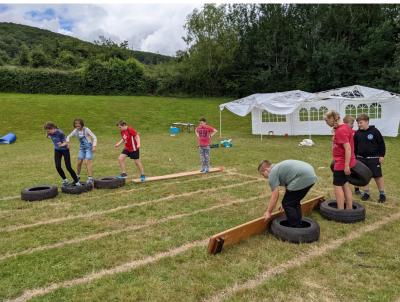

Click here if you would like to complete the survey:

Survey Link

The 'camping' for our Key Stage 2 children has been a great success. The children were really well-behaved and tried hard with every activity. They showed leadership skills, problem-solving skills, determination and resilience amongst many other traits. We were very proud of them. And all of them showed us that they can do the washing up! Remember that mums and dads.