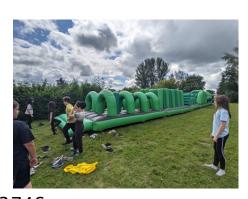

Click here if you would like to complete the survey:

Survey Link

The 'camping' for our Key Stage 2 children has been a great success. The children were really well-behaved and tried hard with every activity. They showed leadership skills, problem-solving skills, determination and resilience amongst many other traits. We were very proud of them. And all of them showed us that they can do the washing up! Remember that mums and dads.

Thank you for contributing to these days. We could not have done them in the way that we did without that.

Thank you to the staff for giving up their free time and staying in school until 10.00pm at night for our older pupils! I must say a big thank you too to those parents who kindly donated extra to make the days even more special.