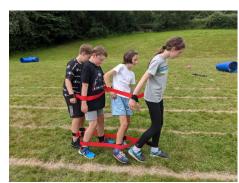

Click here if you would like to complete the survey:

Survey Link

The 'camping' for our Key Stage 2 children has been a great success. The children were really well-behaved and tried hard with every activity. They showed leadership skills, problem-solving skills, determination and resilience amongst many other traits. We were very proud of them. And all of them showed us that they can do the washing up! Remember that mums and dads.

Thank you for contributing to these days. We could not have done them in the way that we did without that.

Thank you to the staff for giving up their free time and staying in school until 10.00pm at night for our older pupils! I must say a big thank you too to those parents who kindly donated extra to make the days even more special.